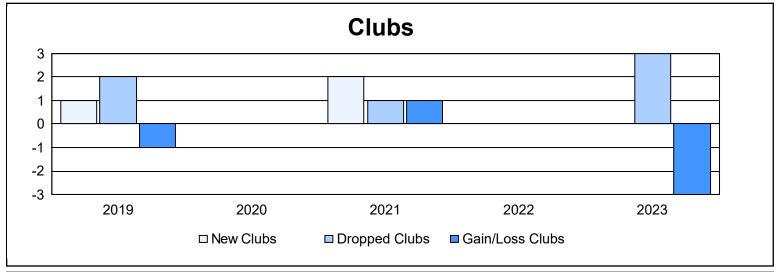

District A 1 As of June 2023 Cumulative

| Year      | New<br>Clubs | Dropped<br>Clubs | Gain/<br>Loss<br>Clubs | New<br>Members | Charter<br>Members | Reinstate<br>Members | Transfer<br>Members | Total<br>Member<br>Added | Total<br>Members<br>Dropped | Gain/<br>Loss<br>Members |
|-----------|--------------|------------------|------------------------|----------------|--------------------|----------------------|---------------------|--------------------------|-----------------------------|--------------------------|
| 2018-2019 | 1            | 2                | -1                     | 82             | 24                 | 8                    | 5                   | 119                      | 146                         | -27                      |
| 2019-2020 | 0            | 0                | 0                      | 55             | 1                  | 5                    | 13                  | 74                       | 125                         | -51                      |
| 2020-2021 | 2            | 1                | 1                      | 102            | 38                 | 5                    | 27                  | 172                      | 115                         | 57                       |
| 2021-2022 | 0            | 0                | 0                      | 73             | 0                  | 3                    | 3                   | 79                       | 142                         | -63                      |
| 2022-2023 | 0            | 3                | -3                     | 126            | 3                  | 5                    | 28                  | 162                      | 140                         | 22                       |
| Average   | 1            | 1                | -1                     | 88             | 13                 | 5                    | 15                  | 121                      | 134                         | -12                      |